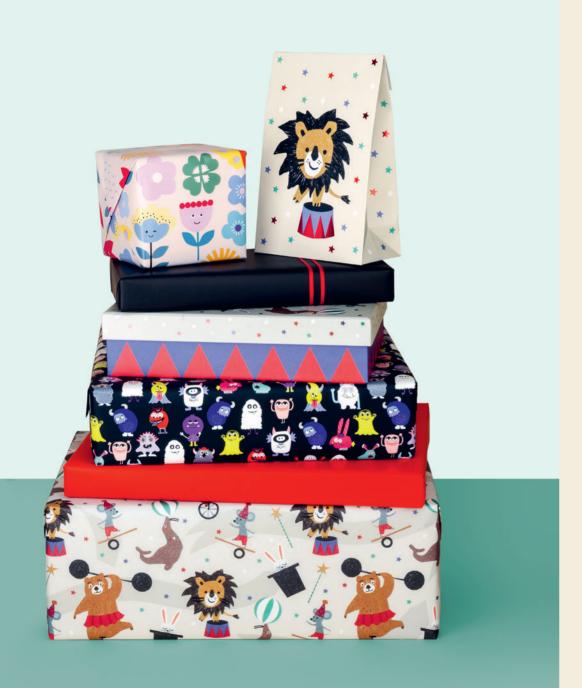

## PLAYFUL CHILDREN

Let the show begin! The circus animals are here.

The cheeky, playful animals are making

children's eyes light up and hearts are racing with excitement,

all making for a wonderful occasion.