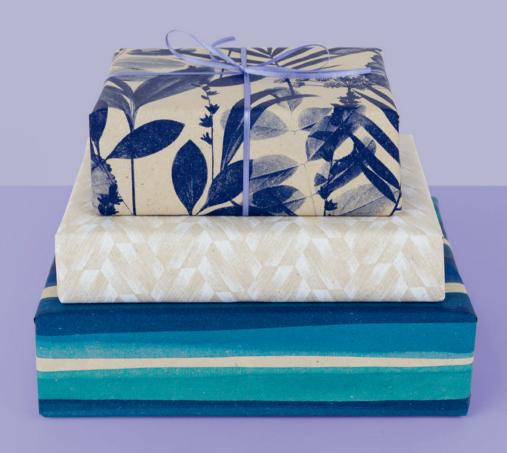

### Grass paper

Innovative & sustainable

Environmentally friendly and in the spirit of the times: these are the most important attributes of Stewo's new wrapping paper range. The basis is grass fibres, hay from European sources to be precise. Grass grows very quickly and can be harvested several times a year. For production, the raw material is ground, sorted through sieves and pressed into pellets. Chemical processing, as in wood pulp production, is not necessary. This means that the energy and water consumption during production is significantly lower. For optimal stability of the paper, the pellets are mixed with classic wood fibres and further processed into paper.

#### **ADVANTAGES**

Stewo grass papers consist of 30% grass fibres or hay and 70% classic wood pulp. After use, the paper can be fed into the waste paper recycling circuit.

By the way, all three designs on the cover picture were printed on grass paper.