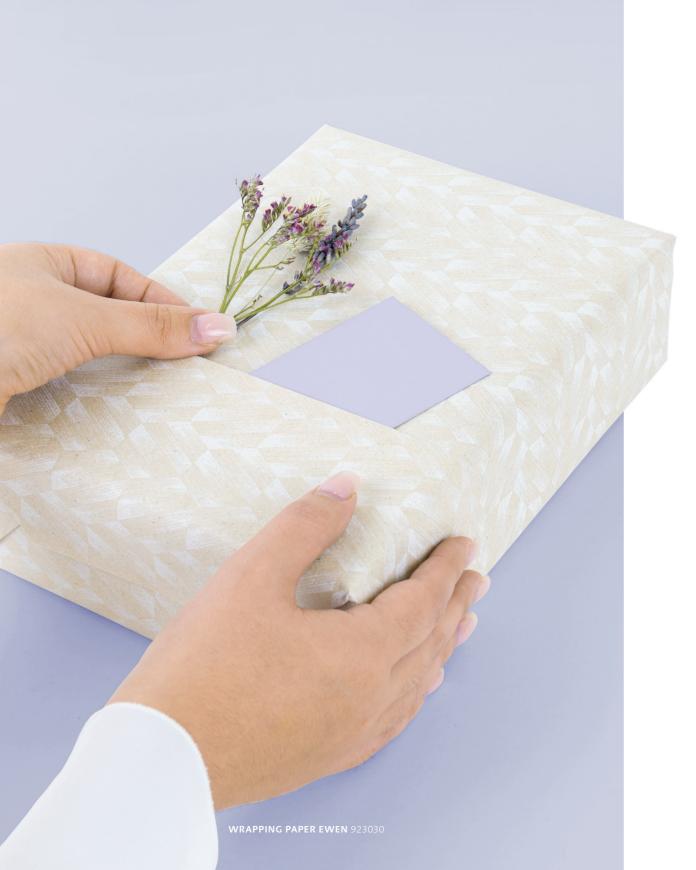

## Have you tried it yet?

Wrap a gift creatively with a pouch

#### **PAPER SIZE**

#### Width:

3 times the width of the object plus the height of the object plus 2 cm

#### Length:

2 times the length of the object plus2 times the desired pouch size plus 2 cm

#### TIP:

Not only cards but also straw flowers or other small objects make the gift something very special.

#### **GUIDE**

- 1. Fold the pouch to the desired height
- 2. Turn the paper sheet
- 3. Place the object so that the pouch is in the desired position
- 4. Fold the gift wrap paper from top to bottom
- 5. Seal it with double-sided adhesive tape as usual
- 6. Fold the respective sides inwards and seal with adhesive tape
- 7. The pouch is ready for the desired purpose