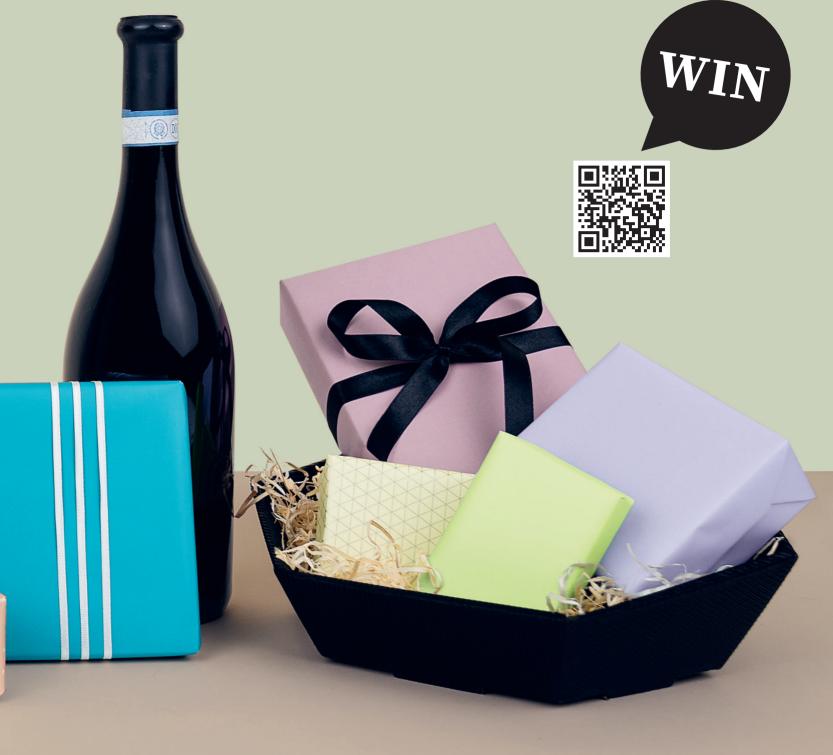

## Survey

Tell us what you think and win a gift basket with delicious specialities from the heart of Switzerland.

#### **HERE'S HOW EASY IT IS:**

1. Scan the QR code or go to surveymonkey.de/r/76C99QB

2. Fill in the survey about Stewo and the current collection

The closing date is 30th December 2022.

All completed surveys will automatically be entered into the prize draw.

The winner will be notified personally. The picture serves as a symbol.