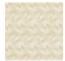

### Grass paper

Innovative & sustainable

Environmentally friendly and in the spirit of the times: these are the most important attributes of Stewo's new wrapping paper range. The basis is grass fibres, hay from European sources to be precise. Grass grows very quickly and can be harvested several times a year. For production, the raw material is ground, sorted through sieves and pressed into pellets. Chemical processing, as in wood pulp production, is not necessary. This means that the energy and water consumption during production is significantly lower. For optimal stability of the paper, the pellets are mixed with classic wood fibres and further processed into paper.

#### **ADVANTAGES**

Stewo grass papers consist of 30% grass fibres or hay and 70% classic wood pulp. After use, the paper can be fed into the waste paper recycling circuit.

By the way, all three designs on the cover picture were printed on grass paper.