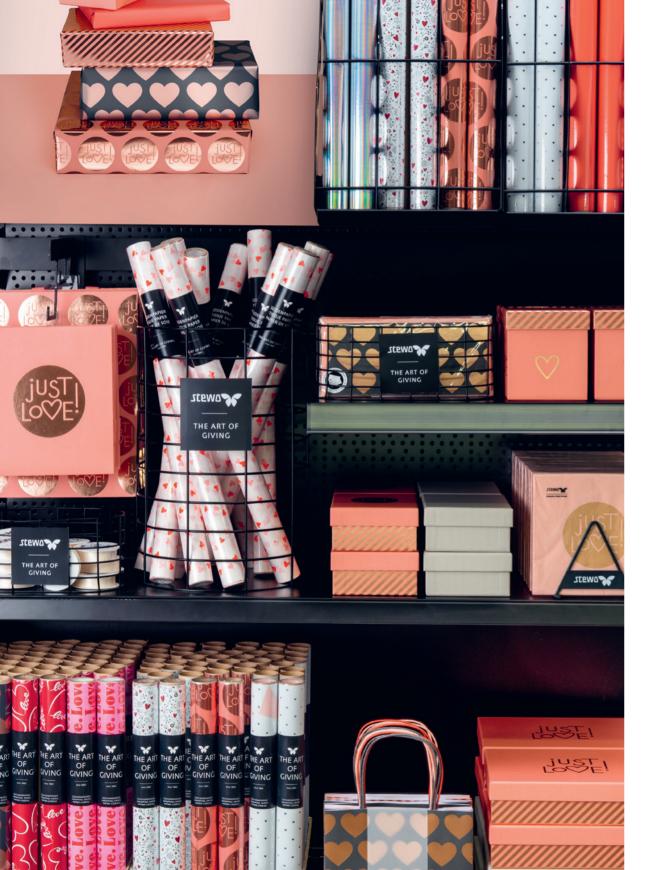

### We deliver WOW moments at the point of sale

With the new Stewo TREND shop system, an existing shop wall can be freshened up and quickly become an exciting eye-catcher. Combine short rolls, gift bags, gift boxes and gift ribbons for an attractive presentation and expand the range with our stylish napkins and new tissue papers for maximum additional sales.

#### VARIETY FOR THE WHOLE YEAR

The aim of the TREND merchandise presentation is what makes customers remain as long as possible in front of the wall. Not because they're looking for merchandise — because they are always discovering something new and getting ideas.

The trend meter also remains seasonally attractive because two designs can be switched every two months.

Learn more