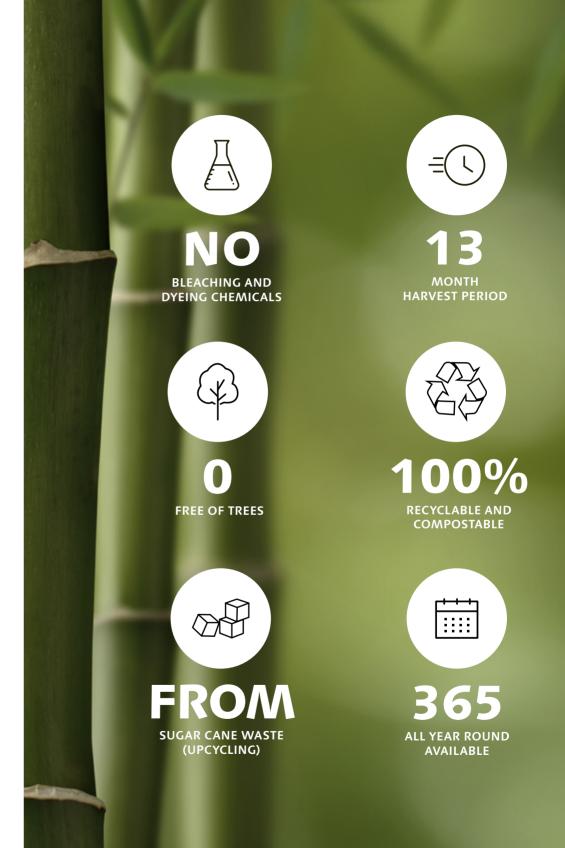

# Sugarcane Paper

Tree-free and climate-friendly

Is there an alternative wrapping paper that is made from waste products?

Yes, such an alternative exists. In our Autumn/Christmas 2023 collection, we have introduced a new upcycling wrapping paper for the first time, that is made from the waste of sugar production. This paper provides an alternative to traditional "wood paper" and is completely tree-free.

#### **ADVANTAGES**

Sugarcane paper is made from the leftovers of sugar and rum production and does not require bleaching agents or coloring chemicals. Sugarcane can be harvested every 13 months and is 100% tree-free, recyclable, and compostable.