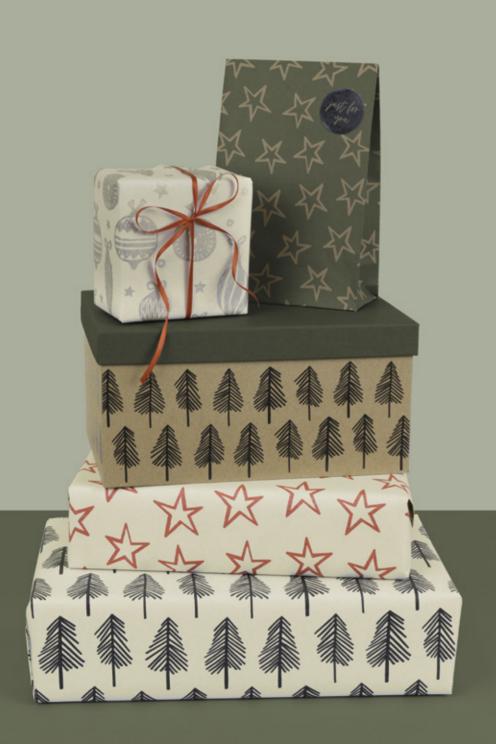

Whether large or small, fancy or classic, colorful or simple, our gift papers and packaging are as unique as the message and gesture itself.

Sustainability is a term that accompanies us in many situations, including our Autumn/ Christmas Collection 2023. Environmentally friendly and in line with the times: these are the most important attributes of our grass and sugarcane papers.

# CHRISTMAS ELEGANCE

Immerse yourself in a world full of elegance and style.

Noble colors and patterns give each gift that certain something.

For the special and emotional moment of giving.

# Contemplation

The perfect gift to the environment and our planet.

Sustainable. Environmentally friendly. Stylish.

For conscious giving that brings joy.