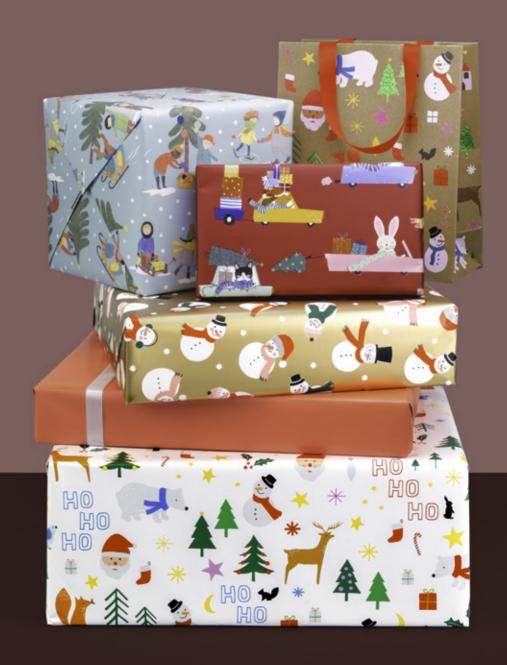

# HO HO HO

Christmas – a magical time, especially for children.

Whether it's snowmen, Santa Claus or animals,

the colorful and playful motifs

make every child's heart beat faster.