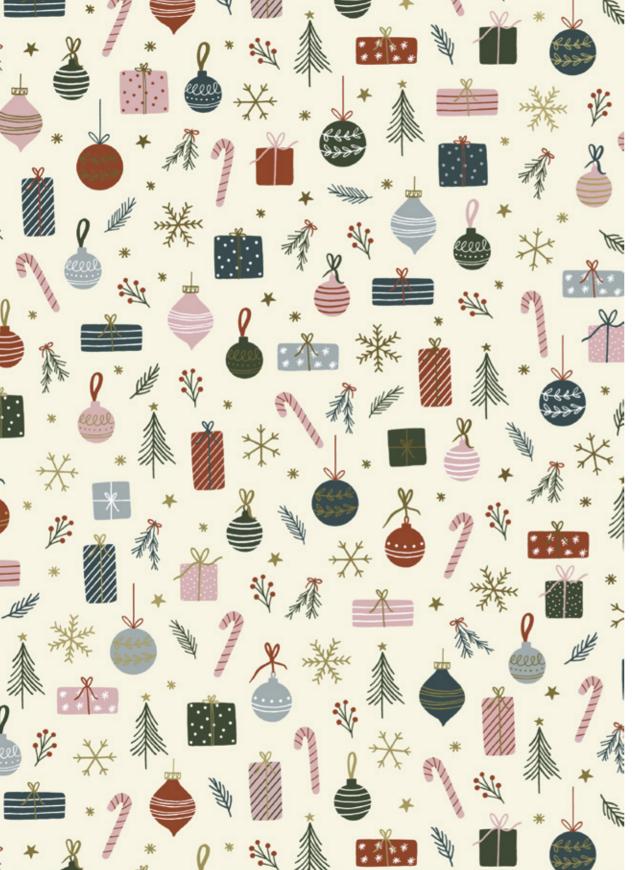

# HO HO HO

Christmas – a magical time, especially for children.

Whether it's snowmen, Santa Claus or animals,

the colorful and playful motifs

make every child's heart beat faster.