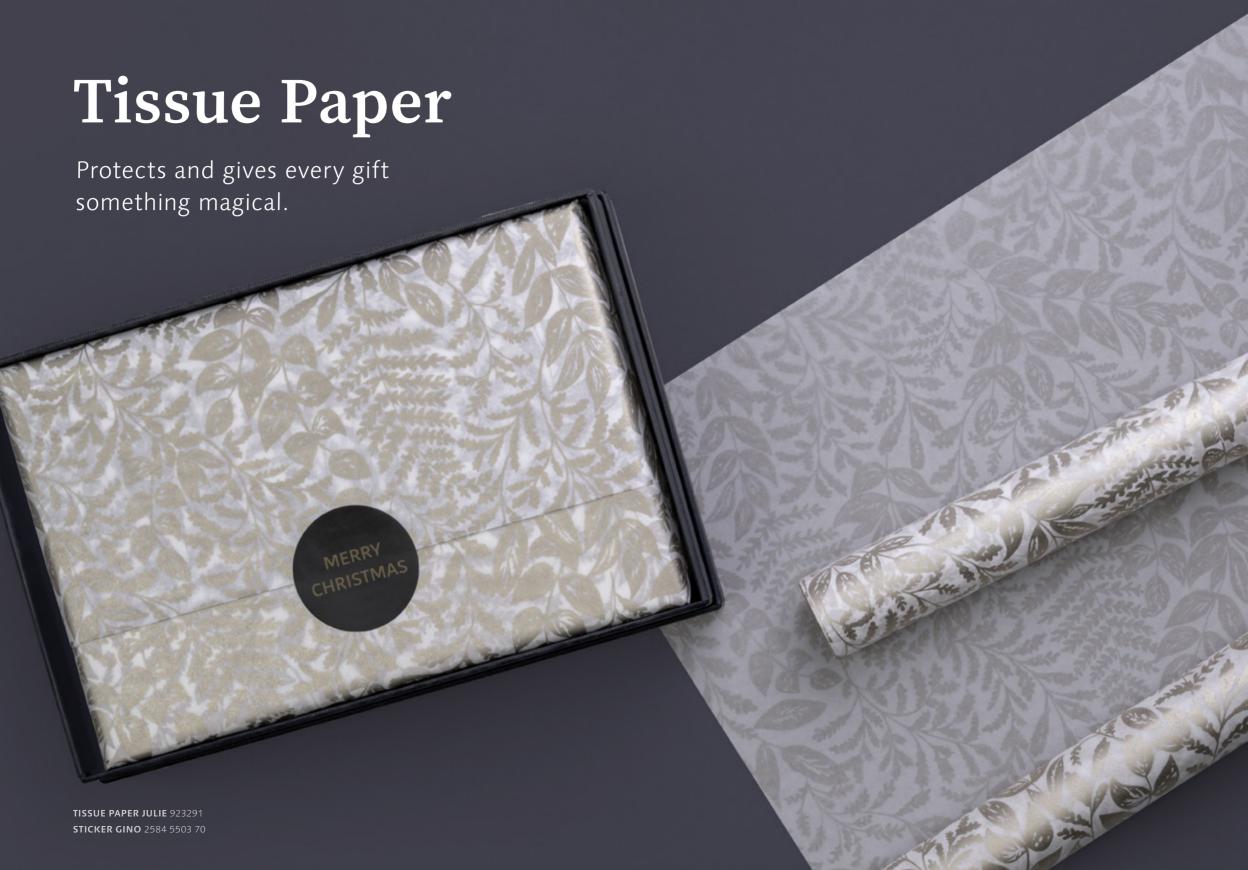

## Christmas Trend meter

Beautiful and professional Solutions from elegant to traditional

With the new Stewo Shop System TREND, an existing shop wall can be easily transformed into an exciting eye-catcher. Combine single rolls, gift bags, boxes, and ribbons to create an attractive presentation, and expand your offerings with our stylish napkins and new tissue papers for optimal additional sales.

#### DISCOVER NEW IDEAS

The goal of the TREND product display is to keep customers engaged and exploring for as long as possible. Not just because they're looking for something specific, but because they keep discovering new ideas.