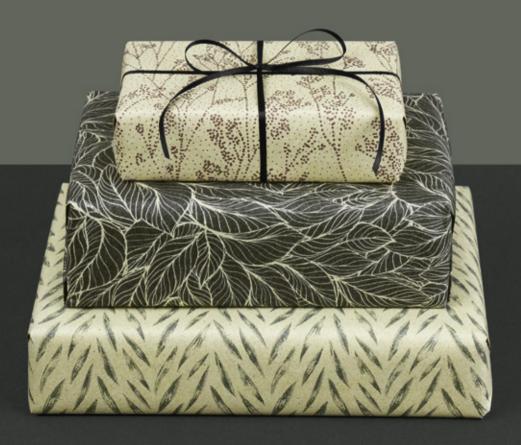

# Sugarcane Paper

Tree-free and climate-friendly

Is there an alternative wrapping paper that is made from waste products?

Yes, such an alternative exists. In our Autumn/Christmas 2023 collection, we have introduced a new upcycling wrapping paper for the first time, that is made from the waste of sugar production. This paper provides an alternative to traditional "wood paper" and is completely tree-free.

#### **ADVANTAGES**

Sugarcane paper is made from the leftovers of sugar and rum production and does not require bleaching agents or coloring chemicals. Sugarcane can be harvested every 13 months and is 100% tree-free, recyclable, and compostable.

By the way, all three papers on page 6 were printed on sugarcane paper.