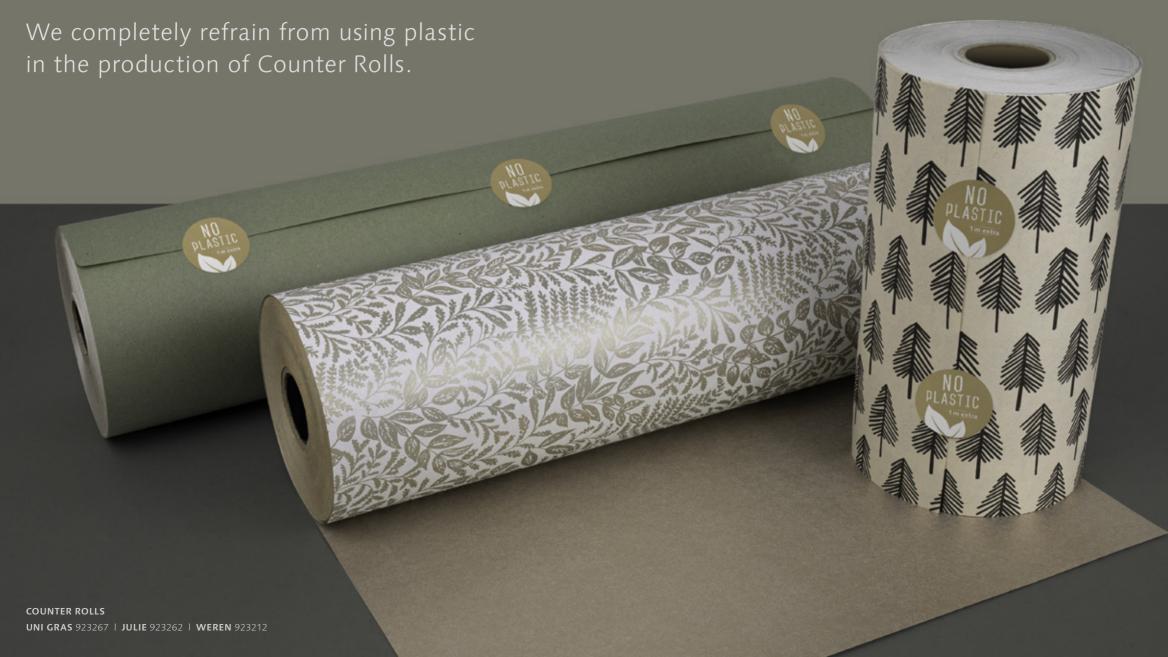

# From now on. Without plastic.

# Sugarcane Paper

Tree-free and climate-friendly

Is there an alternative wrapping paper that is made from waste products?

Yes, such an alternative exists. In our Autumn/Christmas 2023 collection, we have introduced a new upcycling wrapping paper for the first time, that is made from the waste of sugar production. This paper provides an alternative to traditional "wood paper" and is completely tree-free.

#### **ADVANTAGES**

Sugarcane paper is made from the leftovers of sugar and rum production and does not require bleaching agents or coloring chemicals. Sugarcane can be harvested every 13 months and is 100% tree-free, recyclable, and compostable.